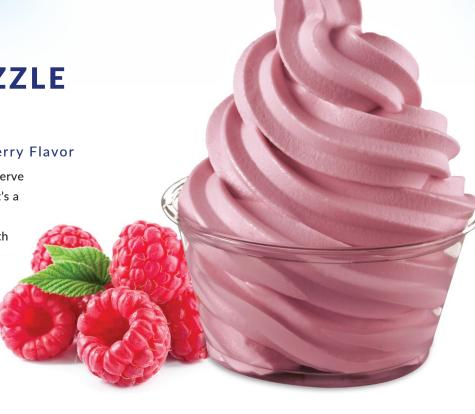

# RAZZLE-DAZZLE RASPBERRY

DOLE SOFT SERVE® Raspberry Flavor

Razzle is right! This full-flavor soft serve is sure to wake up all your senses. It's a bright, vibrant, true-to-fruit berry explosion that pairs wonderfully with many other flavor combinations.