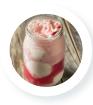

#### RASPBERRY FLOAT

- Prepare DOLE SOFT SERVE® Raspberry Flavor as directed
- 2. Fill vessel with 5 oz serving of prepared DOLE SOFT SERVE® Raspberry flavor
- 3. Pour 4 oz Lemon Lime Soda over top
- 4. Garnish with fresh raspberries