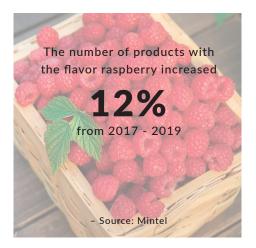

# RAZZLE-DAZZLE RASPBERRY

DOLE SOFT SERVE® Raspberry Flavor

Razzle is right! This full-flavor soft serve is sure to wake up all your senses. It's a bright, vibrant, true-to-fruit berry explosion that pairs wonderfully with many other flavor combinations.