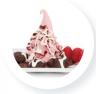

#### **CHOCOLATE RASPBERRY DIVINE**

- 1. Prepare DOLE SOFT SERVE® Raspberry Flavor as directed
- 2. Fill vessel with 5 oz DOLE SOFT SERVE® Raspberry Flavor
- 3 Top finished product with chocolate syrup & white chocolate syrup
- 4. Add brownie chunks around soft serve
- 5. Garnish with fresh raspberries