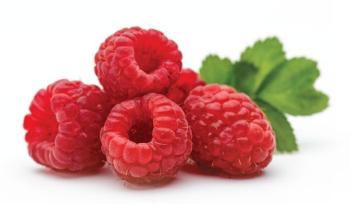

# RAZZLE-DAZZLE RASPBERRY

DOLE SOFT SERVE® Raspberry Flavor

Razzle is right! This full-flavor soft serve is sure to wake up all your senses. It's a bright, vibrant, true-to-fruit berry explosion that pairs wonderfully with many other flavor combinations.