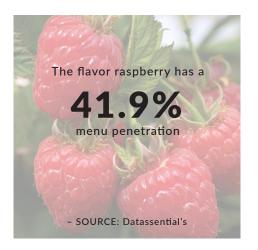

# RAZZLE-DAZZLE RASPBERRY

DOLE SOFT SERVE® Raspberry Flavor

Razzle is right! This full-flavor soft serve is sure to wake up all your senses. It's a bright, vibrant, true-to-fruit berry explosion that pairs wonderfully with many other flavor combinations.

























### TRUE-TO-FRUIT FLAVOR.

True Profit Potential.

| DOLE SOFT SERVE® Profit Potential |                 |                   |                  |  |
|-----------------------------------|-----------------|-------------------|------------------|--|
| Sales<br>per Day                  | Daily<br>Profit | Monthly<br>Profit | Annual<br>Profit |  |
| 25                                | \$54.75         | \$1,642.50        | \$19,710.00      |  |
| 50                                | \$109.50        | \$3,285.00        | \$39,420.00      |  |
| 100                               | \$219.00        | \$6,570.00        | \$78,840.00      |  |

## VERSATILE RECIPE OFFERINGS FOR EVEN GREATER FLAVOR POSSIBILITIES



#### **CHOCOLATE RASPBERRY DIVINE**

- 1. Prepare DOLE SOFT SERVE®