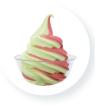

#### RASPBERRY LIME TWIST

- Prepare DOLE SOFT SERVE® Raspberry Flavor as directed
- 2. Prepare DOLE SOFT SERVE® Lime Flavor as directed
- 3. Fill serving dish with 5 oz twist of raspberry and lime flavors