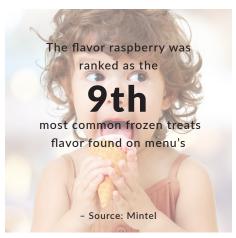

# RAZZLE-DAZZLE RASPBERRY

DOLE SOFT SERVE® Raspberry Flavor

Razzle is right! This full-flavor soft serve is sure to wake up all your senses. It's a bright, vibrant, true-to-fruit berry explosion that pairs wonderfully with many other flavor combinations.

























### TRUE-TO-FRUIT FLAVOR.

True Profit Potential.

| DOLE SOFT SERVE® Profit Potential |                 |                   |                  |  |
|-----------------------------------|-----------------|-------------------|------------------|--|
| Sales<br>per Day                  | Daily<br>Profit | Monthly<br>Profit | Annual<br>Profit |  |
| 25                                | \$54.75         | \$1,642.50        | \$19,710.00      |  |
| 50                                | \$109.50        | \$3,285.00        | \$39,420.00      |  |
| 100                               | \$219.00        | \$6,570.00        | \$78,840.00      |  |

## VERSATILE RECIPE OFFERINGS FOR EVEN GREATER FLAVOR POSSIBILITIES



#### **CHOCOLATE RASPBERRY DIVINE**

- 1. Prepare DOLE SOFT SERVE® Ra